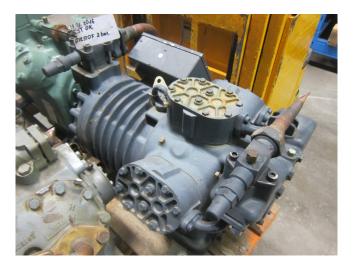

### Dorin K2000CC-01

#### Used Dorin K2000CC-01

Used Dorin K2000CC-01 freon compressor with a cooling capacity of 74,5 Kw based on +10°C/+35°C. \*Why choose for HOSBV? Were not only the largest used refrigeration specialist in Europe, but also, we deliver all equipment including an extensive test, warranty and industrial cleaning. \*Optional we can also perform a new paint job and arrange the logistics.