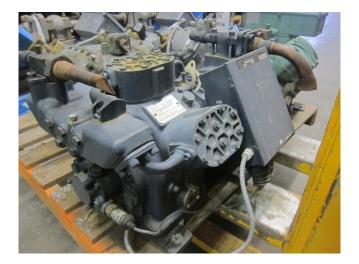

### Dorin K2000CC-01

#### Used Dorin K2000CC-01

Used Dorin K2000CC-01 freon compressor with a cooling capacity of 74,5 Kw based on +10°C/+35°C. \*Why choose for HOSBV? Were not only the largest used refrigeration specialist in Europe, but also, we deliver all equipment including an extensive test, warranty and industrial cleaning. \*Optional we can also perform a new paint job and arrange the logistics.