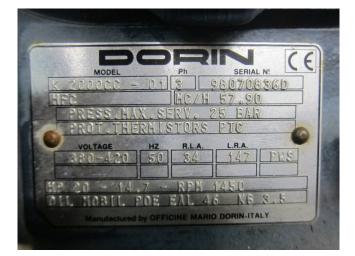

### **Specifications**

| Brand             | Dorin                  |
|-------------------|------------------------|
| Туре              | K2000CC-01             |
| Refrigerant       | Freon                  |
| kW at +10ºC/+40ºC | 74,5                   |
| kW at 0ºC/+40ºC   | 52,8                   |
| kW at -5ºC/+40ºC  | 44                     |
| kW at -10ºC/+40ºC | 36,3                   |
| kW at -20ºC/+40ºC | 24                     |
| Remarks           | # // Capacity based on |
|                   | +35ºC                  |
| Remarks           | R404a - R22 or other   |
|                   | freon types            |
| Sizes             | 700x550x500 mm         |
|                   | (LxWxH)                |
| Stock             | 1                      |
|                   |                        |

#### Used Dorin K2000CC-01

Used Dorin K2000CC-01 freon compressor with a cooling capacity of 74,5 Kw based on +10°C/+35°C. \*Why choose for HOSBV? Were not only the largest used refrigeration specialist in Europe, but also, we deliver all equipment including an extensive test, warranty and industrial cleaning. \*Optional we can also perform a new paint job and arrange the logistics.