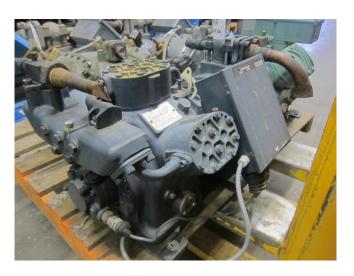

### Dorin K2000CC-01

#### Used Dorin K2000CC-01

Used Dorin K2000CC-01 freon compressor with a cooling capacity of 74,5 Kw based on +10°C/+35°C. \*Why choose for HOSBV? Were not only the largest used refrigeration specialist in Europe, but also, we deliver all equipment including an extensive test, warranty and industrial cleaning. \*Optional we can also perform a new paint job and arrange the logistics.